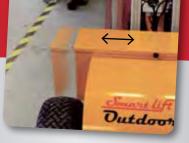

## **SL 608 Outdoor**

The lift has 100 mm sideshift for accurate adjustment when fitting the window

The vacuum system is separated into two vacuum circuits for highest security. Showing vacuum circuits with blue and red vacuum hoses