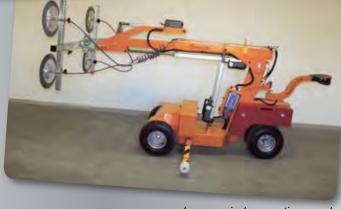

## **SL 608 Outdoor**

for outdoor and indoor use

SL 608 Outdoor lifts up to 608 kg

## suitable for outdoor use

SL 608 Outdoor is suitable for outdoor lifting assignments for example on construction sites.

The lift is the second most powerful in the Smartlift range with a lifting capacity up to 608 kg.

- Off road with front-whell drive
- Manoevrable with dual rear wheels
- Foam filled tyres
- Self-driven
- Electronic brake
- Lifting height 2950 mm (centre of yoke)
- 2 vacuum circuits with 2 pumps
- 4 Suction pads Ø 400 mm
- Ergonomic operation handle
- Waterproof according to ip65

Larger window sections and heavier windows with up to three layers of glass still call for even stronger lifting capacity. SL 608 Outdoor is a new power lift in the Outdoor range and in terms of size it is positioned between the SL 380 Outdoor and the SL 780 Giant