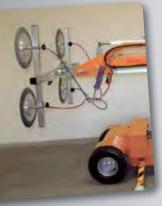

## **SL 608 Outdoor**

The lift has 100 mm sideshift for accurate adjustment when fitting the window

The vacuum system is separated into two vacuum circuits for highest security. Showing vacuum circuits with blue and red vacuum hoses

For high security the stabilizers of the lift are equipped with mandrels to fasten on stable ground for better stability.

Technical data

The yoke has movements in all directions