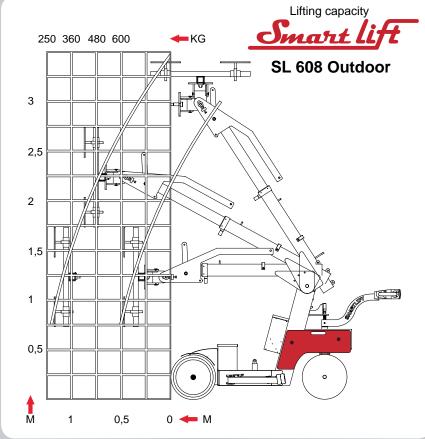

## **SL 608 Outdoor**

for outdoor and indoor use

SL 608 Outdoor lifts up to 608 kg

## suitable for outdoor use

SL 608 Outdoor is suitable for outdoor lifting assignments for example on construction sites.

The lift is the second most powerful in the Smartlift range with a lifting capacity up to 608 kg.

4 unit Ø 400 mm

608 kg/280 kg

N.A. Christensensvej 39 DK-7900 Nykøbing Mors Tel.: +45 9772 2911

E-mail: smart@smartlift.dk

www.smartlift.dk

Suction pads

Lifting capacity arm

in/extended (700 mm)