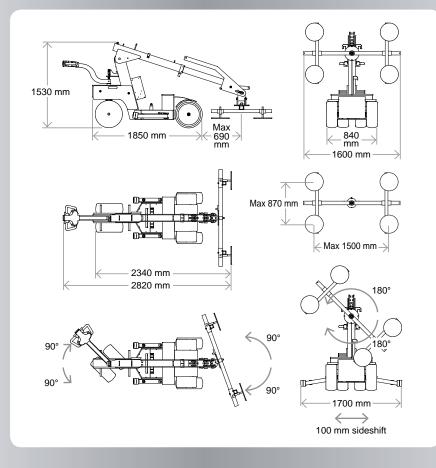

## **SL 608 Outdoor**

The lift has 100 mm sideshift for accurate adjustment when fitting the window

The vacuum system is separated into two vacuum circuits for highest security. Showing vacuum circuits with blue and red vacuum hoses

For high security the stabilizers of the lift are equipped with mandrels to fasten on stable ground for better stability.

Technical data

The yoke has movements in all directions

## Value Description 850 kg Weight Height 1530 mm Width (min) 840 mm Length (min) 2340 mm Extension of arm 700 mm 30° back/95° forward Tip from horizontal Stepless high/low Speed regulation Sideshift 100 mm Vacuum system 2 circuits Lifting height mounting 3500 mm Charging voltage 230 volt Integrated charger Victron Energy Charging time Approx 8 hours Battery(2 x 12v) 24 volt 2 x 105 A Running period Approx 20 hours Front-wheel drive 1200 Watt - AC Brake Elektronic