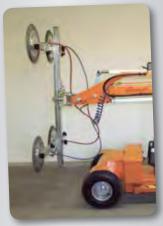

- Off road with front-whell drive
- Manoevrable with dual rear wheels
- Foam filled tyres
- Self-driven
- Electronic brake
- Lifting height 2950 mm (centre of yoke)
- 2 vacuum circuits with 2 pumps
- 4 Suction pads Ø 400 mm
- Ergonomic operation handle
- Waterproof according to ip65

## **SL 608 Outdoor**

The lift has 100 mm sideshift for accurate adjustment when fitting the window

The vacuum system is separated into two vacuum circuits for highest security. Showing vacuum circuits with blue and red vacuum hoses

For high security the stabilizers of the lift are equipped with mandrels to fasten on stable ground for better stability.

Technical data

The yoke has movements in all directions