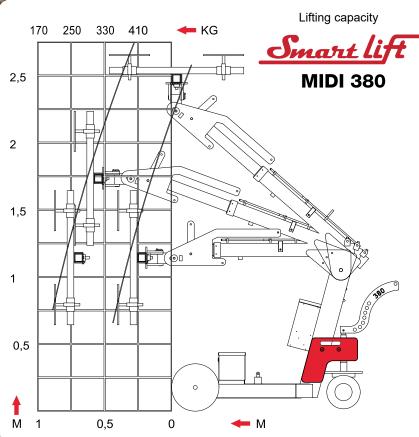

## Technical data

| Description               | Value                   |
|---------------------------|-------------------------|
| Weight                    | 525 kg                  |
| Height                    | 1350 mm                 |
| Width (min)               | 650 mm                  |
| Length (min)              | 1820 mm                 |
| Extension of arm          | 500 mm                  |
| Tip from horizontal       | 45° back / 105° forward |
| Sideshift                 | 100 mm                  |
| Chargingvoltage           | 230 volt                |
| Integrated charger        | Victron Energy          |
| Chargingtime              | Approx 8 hours          |
| Battery (2 x 12v) 24 volt | 2 x 60 A                |
| Runningperiod             | Approx 30 hours         |
| Rear-wheel drive          | 700 Watt                |
| Suction pads              | 4 unit Ø 300 mm         |