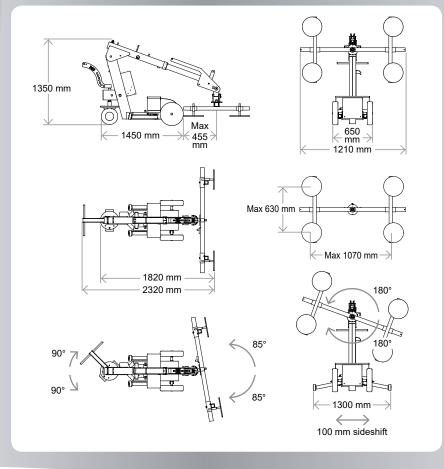

## Technical data

| Description               | Value                   |
|---------------------------|-------------------------|
| Weight                    | 525 kg                  |
| Height                    | 1350 mm                 |
| Width (min)               | 650 mm                  |
| Length (min)              | 1820 mm                 |
| Extension of arm          | 500 mm                  |
| Tip from horizontal       | 45° back / 105° forward |
| Sideshift                 | 100 mm                  |
| Chargingvoltage           | 230 volt                |
| Integrated charger        | Victron Energy          |
| Chargingtime              | Approx 8 hours          |
| Battery (2 x 12v) 24 volt | 2 x 60 A                |
| Runningperiod             | Approx 30 hours         |
| Rear-wheel drive          | 700 Watt                |
| Suction pads              | 4 unit Ø 300 mm         |