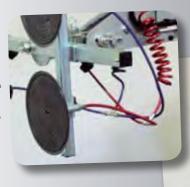

- Two vacuum circuits with two pumps
- Four Suction pads Ø 300 mm
- Multifunctional
- Self-propelled
- Labour-saving
- Improves work environment
- Tried-and-tested Danish quality

This Smartlift has a dual-circuit vacuum system for maximum safety. Vacuum circuits shown here with blue and red vacuum tubes.