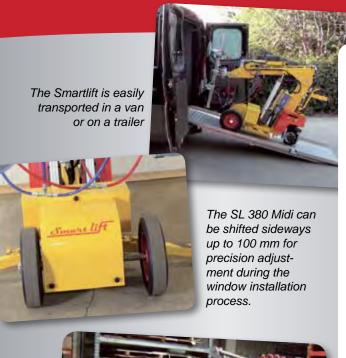

E-mail: smart@smartlift.dk

www.smartlift.dk

The SL 380 Midi is fitted for window and glass

The SL 380 Midi is fitted for window and glass installation as standard, but can be supplied with a special device for lifting, e.g. heavy fire doors and gates.