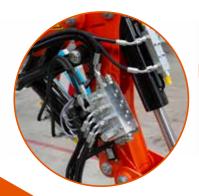

## **FULLY HYDRAULIC MANIPULATOR**

The JIB500GR is powered by the crane hydraulic system and is operated by the crane's radio remote control

Continuous hydraulic 360° rotation