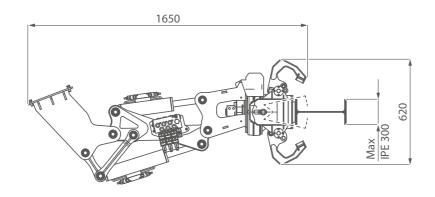

## JIB500GR Main Features

- ✓ 3 MOVEMENTS AT THE SAME TIME
- ✓ DESIGNED FOR STEEL BEAMS HANDLING
- ✓ PLUG & PLAY SYSTEM

The JIB can tilt up to 180°, allowing the operator to position it in the exact position needed

## Technical Information

| Weights |     |          | Name/<br>version | kg  |
|---------|-----|----------|------------------|-----|
|         | · · | JIB500GR | JIB500GR         | 230 |

| Movements | , C        | Tilt A              | -57° / +65°    |  |
|-----------|------------|---------------------|----------------|--|
|           | (c)        | Tilt B              | -34°/+26°      |  |
|           | <b>0</b> 0 | Rotation            | 360°           |  |
| Capacity  | MAX        | Maximum<br>Capacity | Max:<br>500 kg |  |