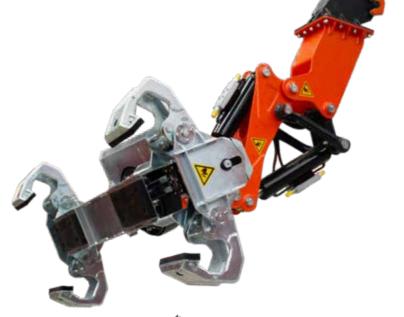

## JIB500GR Main Features

- ✓ 3 MOVEMENTS AT THE SAME TIME
- ✓ DESIGNED FOR STEEL BEAMS HANDLING
- ✓ PLUG & PLAY SYSTEM

The JIB can tilt up to 180°, allowing the operator to position it in the exact position needed

## Technical Information

| Weights |     |          | Name/<br>version | kg  |
|---------|-----|----------|------------------|-----|
|         | · · | JIB500GR | JIB500GR         | 230 |

| Movements | , C        | Tilt A              | -57° / +65°    |  |
|-----------|------------|---------------------|----------------|--|
|           | (c)        | Tilt B              | -34°/+26°      |  |
|           | <b>0</b> 0 | Rotation            | 360°           |  |
| Capacity  | MAX        | Maximum<br>Capacity | Max:<br>500 kg |  |