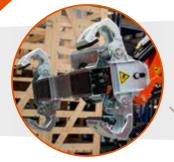

## JIB500GR Main Features

- ✓ 3 MOVEMENTS AT THE SAME TIME
- ✓ DESIGNED FOR STEEL BEAMS HANDLING
- ✓ PLUG & PLAY SYSTEM

The JIB can tilt up to 180°, allowing the operator to position it in the exact position needed

## JIB500GR

The versatile grabber manipulator, with extremely precise movements. This tool dramatically increases productivity since a single operator can unload, handle and install a beam.