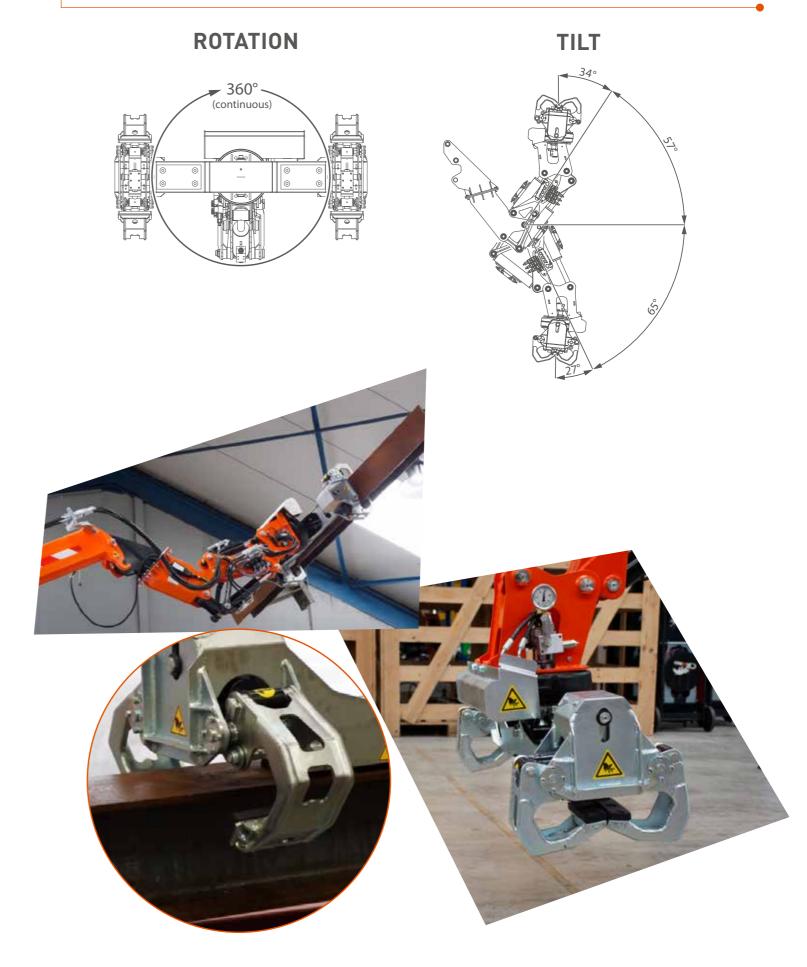

## JIB500GR Main Features

- ✓ 3 MOVEMENTS AT THE SAME TIME
- ✓ DESIGNED FOR STEEL BEAMS HANDLING
- ✓ PLUG & PLAY SYSTEM

The JIB can tilt up to 180°, allowing the operator to position it in the exact position needed

## **FULLY HYDRAULIC MANIPULATOR**

The JIB500GR is powered by the crane hydraulic system and is operated by the crane's radio remote control

Continuous hydraulic 360° rotation

## Technical Information

| Weights |     |          | Name/<br>version | kg  |
|---------|-----|----------|------------------|-----|
|         | · · | JIB500GR | JIB500GR         | 230 |

| Movements | , C        | Tilt A              | -57° / +65°    |  |
|-----------|------------|---------------------|----------------|--|
|           | (c)        | Tilt B              | -34°/+26°      |  |
|           | <b>0</b> 0 | Rotation            | 360°           |  |
| Capacity  | MAX        | Maximum<br>Capacity | Max:<br>500 kg |  |