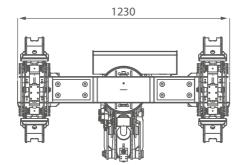

## **FULLY HYDRAULIC MANIPULATOR**

The JIB500GR is powered by the crane hydraulic system and is operated by the crane's radio remote control

Continuous hydraulic 360° rotation

## Technical Information

| Weights |     |          | Name/<br>version | kg  |
|---------|-----|----------|------------------|-----|
|         | · · | JIB500GR | JIB500GR         | 230 |

| Movements | , C        | Tilt A              | -57° / +65°    |  |
|-----------|------------|---------------------|----------------|--|
|           | (c)        | Tilt B              | -34°/+26°      |  |
|           | <b>0</b> 0 | Rotation            | 360°           |  |
| Capacity  | MAX        | Maximum<br>Capacity | Max:<br>500 kg |  |