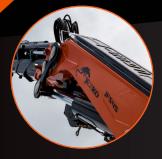

#### MAIN BOOM

6 telescopic sections, 360-degrees continuous rotation, max lifting capacity of 15.5 t

6 telescopic sections, maximum working height 30 m, maximum outreach of 28 m, 20° negative angle

Possibility of working without any kind of emission

# trunks using grapple saw

Thanks to the possibility tool movements with radio remote control from safety

of managing all crane and distance

Via Campardone, 1 - 31014 Colle Umberto (TV) Italy info@jekko.it - www.jekko-cranes.com