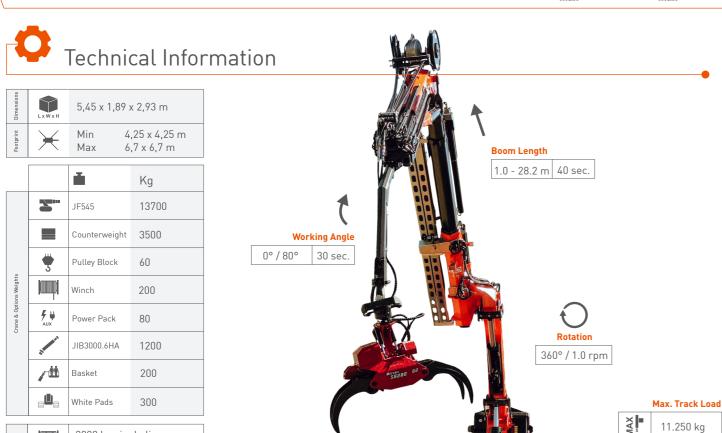

#### MAIN BOOM

6 telescopic sections, 360-degrees continuous rotation, max lifting capacity of 15.5 t

6 telescopic sections, maximum working height 30 m, maximum outreach of 28 m, 20° negative angle

Possibility of working without any kind of emission