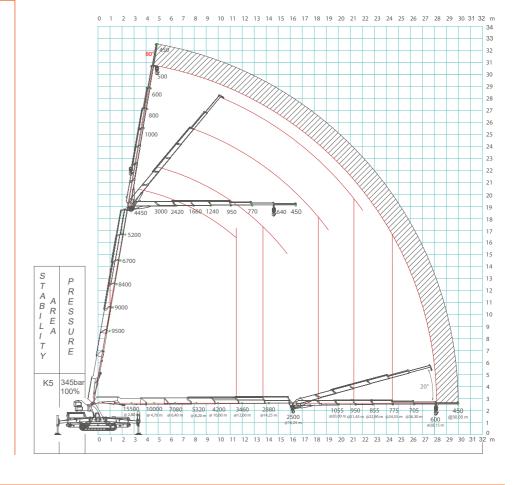

#### MAIN BOOM

6 telescopic sections, 360-degrees continuous rotation, max lifting capacity of 15.5 t

6 telescopic sections, maximum working height 30 m, maximum outreach of 28 m, 20° negative angle

Possibility of working without any kind of emission