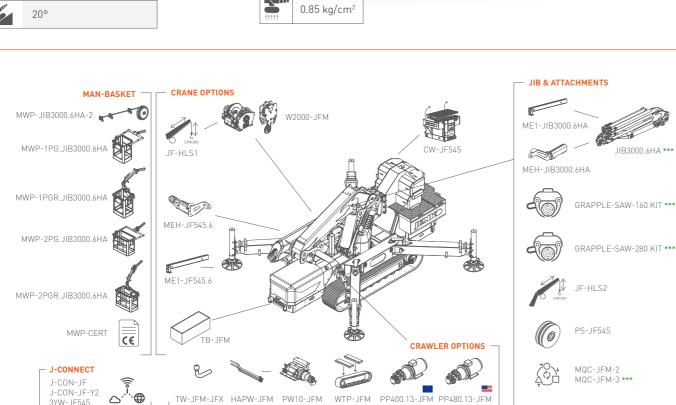

### **DEDICATED HYDRAULIC EXTRA FUNCTION**

On main boom and jib, with additional oil cooler, allowing the use of a wider range of tools whose operation require elevated quantity and pressure of oil.

\*\*\* Mandatory for grapple saw on jib

The trump card of the new JF545 V-Max is a jib fitting a wide range of tools whose operation require elevated quantity and pressure of oil: the idea of a versatile and multitasking machine at the highest level.

# trunks using grapple saw

Thanks to the possibility tool movements with radio remote control from safety

of managing all crane and distance

Via Campardone, 1 - 31014 Colle Umberto (TV) Italy info@jekko.it - www.jekko-cranes.com