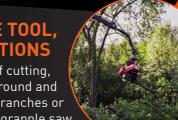

# trunks using grapple saw

Thanks to the possibility tool movements with radio remote control from safety

of managing all crane and distance

Via Campardone, 1 - 31014 Colle Umberto (TV) Italy info@jekko.it - www.jekko-cranes.com

\*\*\* Mandatory for grapple saw on jib

The trump card of the new JF545 V-Max is a jib fitting a wide range of tools whose operation require elevated quantity and pressure of oil: the idea of a versatile and multitasking machine at the highest level.

## Saw 16" » 350 mm Opening of grapple 0,16 m<sup>2</sup> Grapple size Weight 220 kg

|                     | SG280RC-T-G2<br>(GRAPPLE-SAW-280 KIT) |
|---------------------|---------------------------------------|
| Cutting diameter    | Saw 22" » 550 mm<br>Saw 25" » 630 mm  |
| Opening of grapple  | 1490 mm - 59"                         |
| Rec. work. pressure | 180-230 bar                           |
| Rec. oil flow rate  | 60-100 l/min 15-30 GPM                |
| Grapple size        | 0,30 m <sup>2</sup>                   |
| Weight              | 390 kg                                |