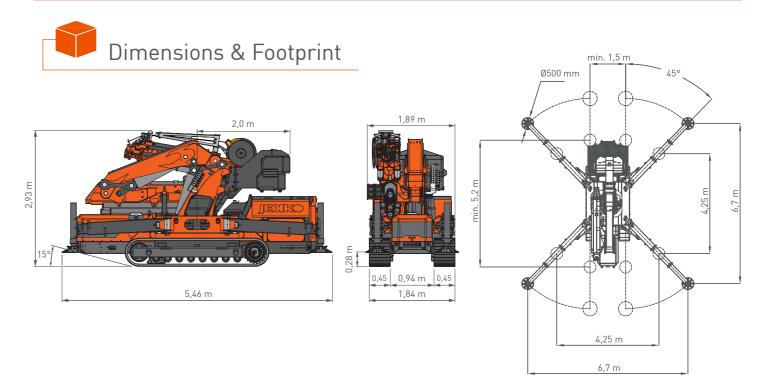

# **GREAT ACCESSIBILITY**

Even in the most confined places, thank to the compact dimensions

#### X-PATTERN OUTRIGGERS

With hydraulic rotation between 0° and 45° and endless operational configurations

#### MORE PRECISE WORK

By bringing the machine near the working area