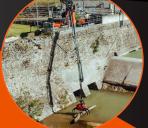

#### MAIN BOOM

6 telescopic sections, 360-degrees continuous rotation, max lifting capacity of 15.5 t

6 telescopic sections, maximum working height 30 m, maximum outreach of 28 m, 20° negative angle

Possibility of working without any kind of emission

# **GREAT ACCESSIBILITY**

Even in the most confined places, thank to the compact dimensions

#### MORE PRECISE WORK

By bringing the machine near the working area